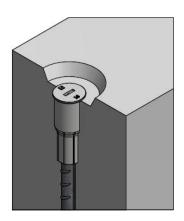

# **REBAR CONNECTION SYSTEM | TPP PLASTIC PLUG**

After removing the KU nailing plate, mount the plastic plug inside the socket.

It can also be used to protect the socket anchor's thread before installation, which prevents dirt from getting into the anchor's thread zone.