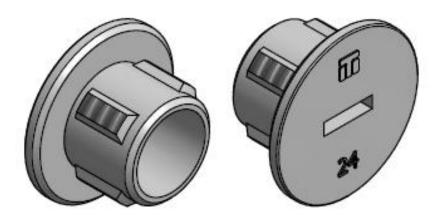

# **REBAR CONNECTION SYSTEM | TPP PLASTIC PLUG**

After removing the KU nailing plate, mount the plastic plug inside the socket.

It can also be used to protect the socket anchor's thread before installation, which prevents dirt from getting into the anchor's thread zone.